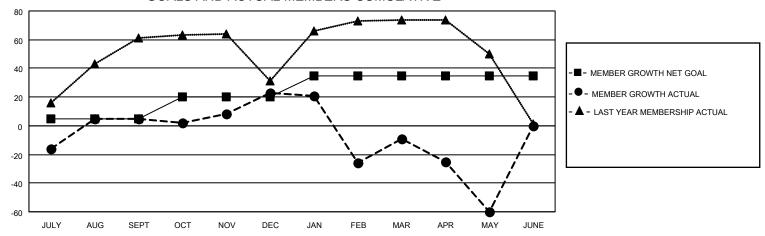

#### GOALS AND ACTUAL MEMBERS CUMULATIVE

| DROPPED CLUBS: 3 |     | 32 CLUBS OF 52 ADDED 1 OR MORE<br>NEW MEMBERS | GENDER DISTRIBUTION       |               |     |
|------------------|-----|-----------------------------------------------|---------------------------|---------------|-----|
|                  |     |                                               | MALE                      | 794 (46.95%)  |     |
|                  |     |                                               | FEMALE                    | 897 (53.05%)  |     |
| DROPPED MEMBERS  |     |                                               |                           | (3.3.3.7)     |     |
| DECEASED         | 15  | CLICK HERE FOR CUMULATIVE                     | TOTAL FAMILY UNIT MEMBERS |               | 688 |
| CLUB CANCELLED   | 55  | MEMBERSHIP DATA                               |                           |               | 407 |
| OTHER            | 192 |                                               | FAMILY MEMBER             | S PAYING HALF | 407 |
| TOTAL            | 262 |                                               |                           |               |     |

## District 301D1

| Clubs         |               |             |               | Members               |                        |                         |                                                    |  |
|---------------|---------------|-------------|---------------|-----------------------|------------------------|-------------------------|----------------------------------------------------|--|
|               | RESULTS FOR   | R 2020-2021 |               | RESULTS FOR 2020-2021 |                        |                         |                                                    |  |
| QUARTER       | NEW CLUB GOAL | NEW CLUBS   | DROPPED CLUBS | QUARTER MEM           | BER GROWTH NET<br>GOAL | MEMBER GROWTH<br>ACTUAL | DROPPED<br>MEMBERS ACTUAL<br>(including transfers) |  |
| JULY/AUG/SEPT | 1             | 0           | 0             | JULY/AUG/SEPT         | 5                      | 61                      | 52                                                 |  |
| OCT/NOV/DEC   | 2             | 0           | 0             | OCT/NOV/DEC           | 15                     | 110                     | 69                                                 |  |
| JAN/FEB/MAR   | 2             | 1           | 3             | JAN/FEB/MAR           | 15                     | 53                      | 84                                                 |  |
| APR/MAY/JUNE  | 0             | 0           | 0             | APR/MAY/JUNE          | 0                      | 19                      | 57                                                 |  |