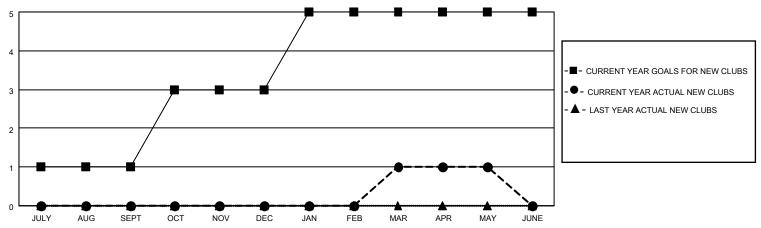

#### GOALS AND ACTUAL NEW CLUBS CUMULATIVE

## District 301D1

| Clubs         |               |             |               | Members               |                        |                         |                                                    |  |
|---------------|---------------|-------------|---------------|-----------------------|------------------------|-------------------------|----------------------------------------------------|--|
|               | RESULTS FOR   | R 2020-2021 |               | RESULTS FOR 2020-2021 |                        |                         |                                                    |  |
| QUARTER       | NEW CLUB GOAL | NEW CLUBS   | DROPPED CLUBS | QUARTER MEM           | BER GROWTH NET<br>GOAL | MEMBER GROWTH<br>ACTUAL | DROPPED<br>MEMBERS ACTUAL<br>(including transfers) |  |
| JULY/AUG/SEPT | 1             | 0           | 0             | JULY/AUG/SEPT         | 5                      | 61                      | 52                                                 |  |
| OCT/NOV/DEC   | 2             | 0           | 0             | OCT/NOV/DEC           | 15                     | 110                     | 69                                                 |  |
| JAN/FEB/MAR   | 2             | 1           | 3             | JAN/FEB/MAR           | 15                     | 53                      | 84                                                 |  |
| APR/MAY/JUNE  | 0             | 0           | 0             | APR/MAY/JUNE          | 0                      | 19                      | 57                                                 |  |